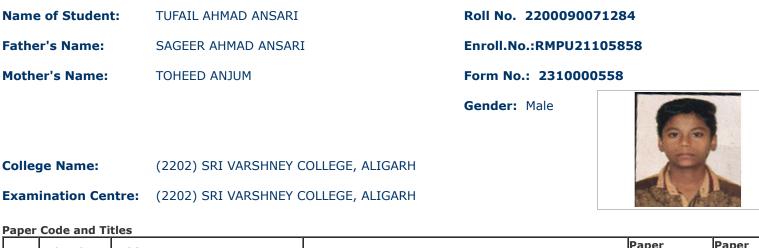

**ADMIT CARD** 

(10074) BACHELOR OF COMMERCE(B.COM. SEM-IV)

Category:REGULAR

| Name of Student:    | ADITYA VARSHNEY                      | Roll No. 2200090071 | 007       |
|---------------------|--------------------------------------|---------------------|-----------|
| Father's Name:      | PRAVEEN KUMAR VARSHNEY               | Enroll.No.:RMPU2110 | 5581      |
| Mother's Name:      | ANITA VARSHNEY                       | Form No.: 23100001  | 61        |
|                     |                                      | Gender: Male        |           |
| College Name:       | (2202) SRI VARSHNEY COLLEGE, ALIGARH |                     | - Charles |
| Examination Centre: | (2202) SRI VARSHNEY COLLEGE, ALIGARH |                     | 17        |
|                     |                                      |                     |           |