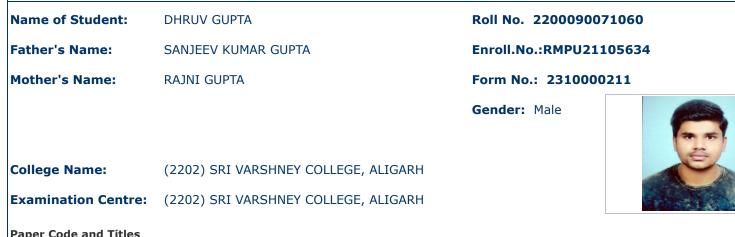

**ADMIT CARD** 

(10074) BACHELOR OF COMMERCE(B.COM. SEM-IV)

Category:REGULAR

| Name of Student:    | ADITYA VARSHNEY                      | Roll No. 2200090071 | 007       |
|---------------------|--------------------------------------|---------------------|-----------|
| Father's Name:      | PRAVEEN KUMAR VARSHNEY               | Enroll.No.:RMPU2110 | 5581      |
| Mother's Name:      | ANITA VARSHNEY                       | Form No.: 23100001  | 61        |
|                     |                                      | Gender: Male        |           |
| College Name:       | (2202) SRI VARSHNEY COLLEGE, ALIGARH |                     | - Charles |
| Examination Centre: | (2202) SRI VARSHNEY COLLEGE, ALIGARH |                     | 17        |
|                     |                                      |                     |           |