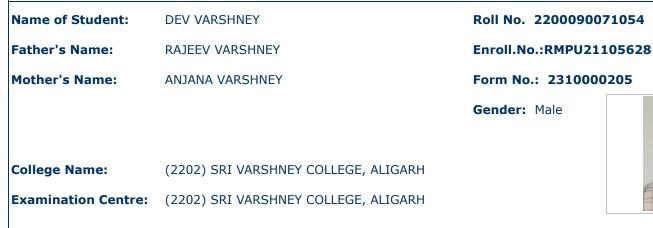

**ADMIT CARD** 

(10074) BACHELOR OF COMMERCE(B.COM. SEM-IV)

Category:REGULAR

| Name of Student:    | ADITYA VARSHNEY                      | Roll No. 2200090071 | 007       |
|---------------------|--------------------------------------|---------------------|-----------|
| Father's Name:      | PRAVEEN KUMAR VARSHNEY               | Enroll.No.:RMPU2110 | 5581      |
| Mother's Name:      | ANITA VARSHNEY                       | Form No.: 23100001  | 61        |
|                     |                                      | Gender: Male        |           |
| College Name:       | (2202) SRI VARSHNEY COLLEGE, ALIGARH |                     | - Charles |
| Examination Centre: | (2202) SRI VARSHNEY COLLEGE, ALIGARH |                     | 17        |
|                     |                                      |                     |           |